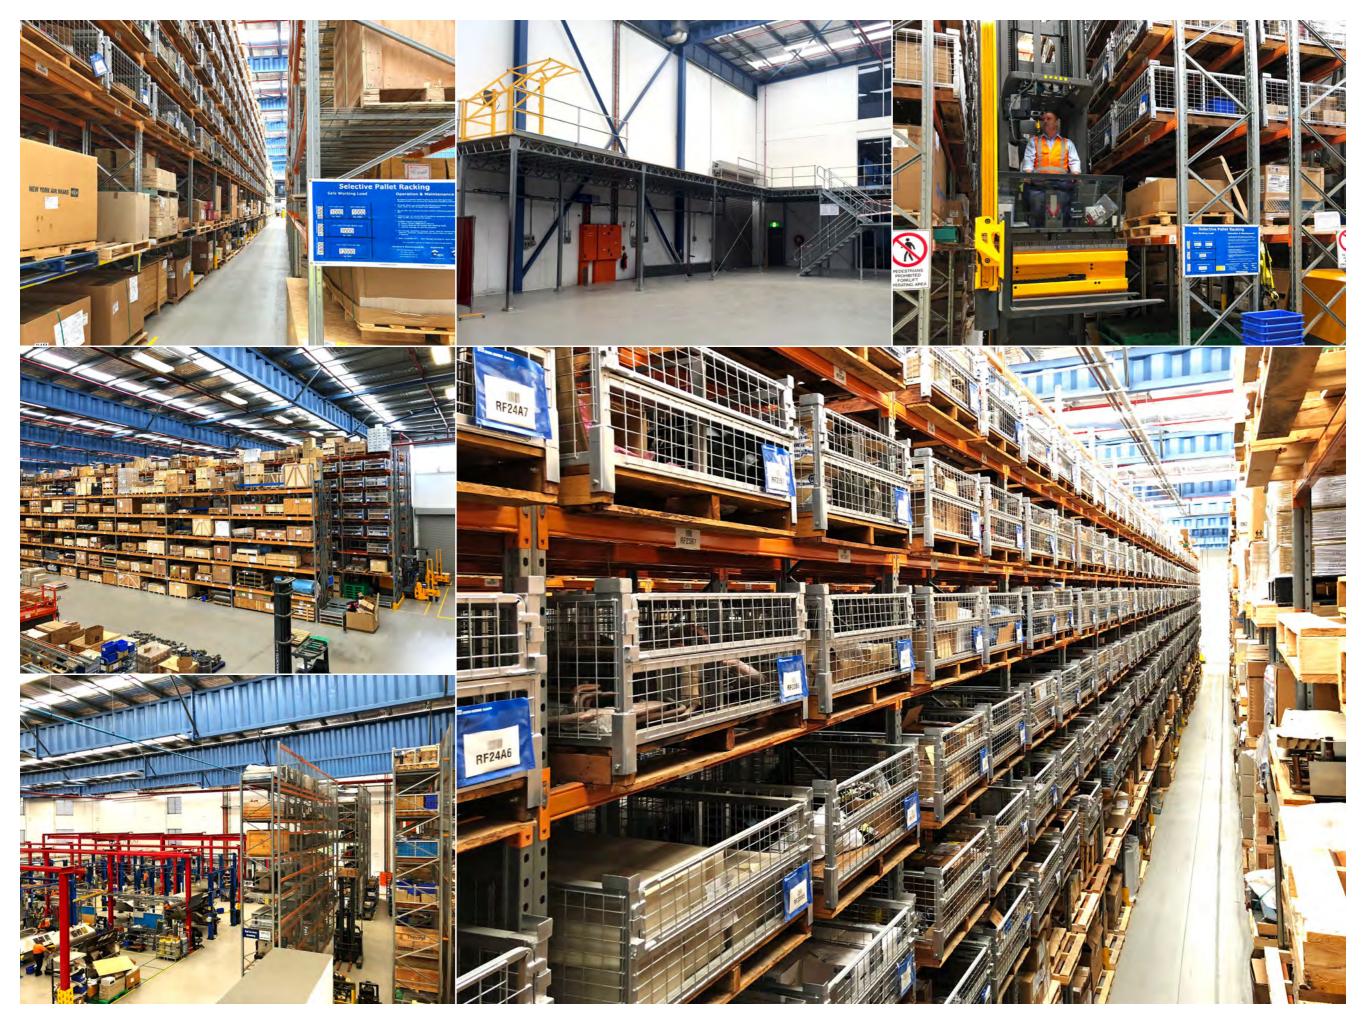

#### SOLUTION

APC fulfilled the client's stringent health and safety requirements whilst completing the project on budget and on time. We arranged the dismantling and disposal of their existing equipment to maintain smooth operations and reconfigured a substantial amount of existing racking from wide to narrow aisle. A large mezzanine area was constructed and Very Narrow Aisle VNA racking was supplied. On successful completion of this project, APC were engaged by Knorr-Bremse to upgrade existing Selective Racking to Narrow Aisle Racking at a separate facility.